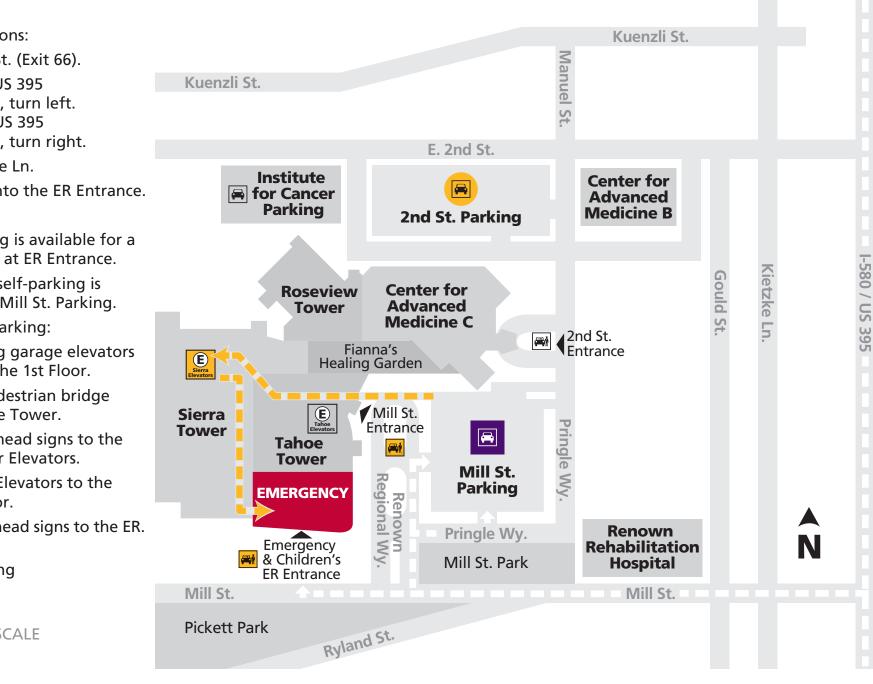

## **Directions to Renown Regional** Medical Center EMERGENCY ROOM

**Driving Directions:** 

- 1. Exit at Mill St. (Exit 66).
- 2. From I-580/US 395 northbound, turn left. From I-580/US 395 southbound, turn right.
- 3. Cross Kietzke Ln.
- 4. Turn right into the ER Entrance. Parking:
- Valet parking is available for a nominal fee at ER Entrance.
- For visitors, self-parking is available in Mill St. Parking.

From Mill St. Parking:

- Take parking garage elevators or stairs to the 1st Floor.
- Take the pedestrian bridge to the Tahoe Tower.
- Follow overhead signs to the Sierra Tower Flevators.
- Take Sierra Elevators to the Ground Floor.
- Follow overhead signs to the ER.

Valet Parking 

🚔 Parking

MAP NOT TO SCALE